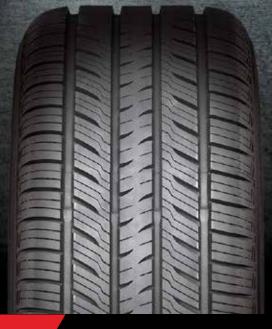

# Designed to go the distance, year after year.

Providing exceptional mileage and grip, the all-new AVID Ascend LX is an outstanding all-season touring tire engineered to deliver a quiet ride and long-term reliability.

#### **SUPERIOR WET TRACTION**

Four wide circumferential grooves assure reliable wet braking.

#### **DEPENDABLE WINTER TRACTION**

Notched intermediate ribs and wavy 3D shoulder sipes provide exceptional strong grip for worry-free driving in wintry conditions.

## **QUIET RIDE**

An offset tread design staggered in a five-block sequence helps reduce pattern and road noise for a comfortable, smooth ride.

YOKOHAMA.CA | 1.888.965.6835