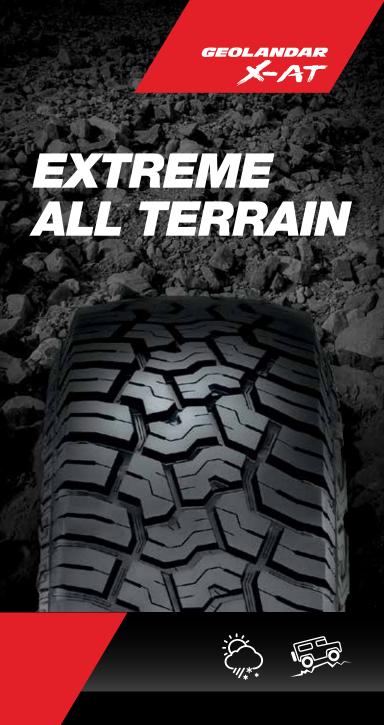

# The ultimate all-terrain tire to handle even the most rugged terrain

The GEOLANDAR X-AT is the ultimate all-terrain tire with more aggressive off-road traction to handle even the most rugged terrain. The GEOLANDAR X-AT combines everything you'd expect from an A/T tire, but with the brute strength your favorite trails demand.

## **OFF-ROAD TRACTION**

Specially-engineered shoulder blocks provide enhanced strength and grip no matter how rugged the road.

## **OFF-ROAD DURABILITY**

Durable construction protects against impacts and punctures for ultimate peace of mind.

#### **QUIET RIDE**

Distinctive tread grooves dramatically reduce pattern and road noise for a smooth, quiet ride.