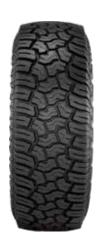

# The ultimate all-terrain tire to handle even the most rugged terrain

The GEOLANDAR X-AT is the ultimate all-terrain tire with more aggressive off-road traction to handle even the most rugged terrain. The GEOLANDAR X-AT combines everything you'd expect from an A/T tire, but with the brute strength your favorite trails demand.

## **OFF-ROAD TRACTION**

Specially-engineered shoulder blocks provide enhanced strength and grip no matter how rugged the road.

## **OFF-ROAD DURABILITY**

Durable construction protects against impacts and punctures for ultimate peace of mind.